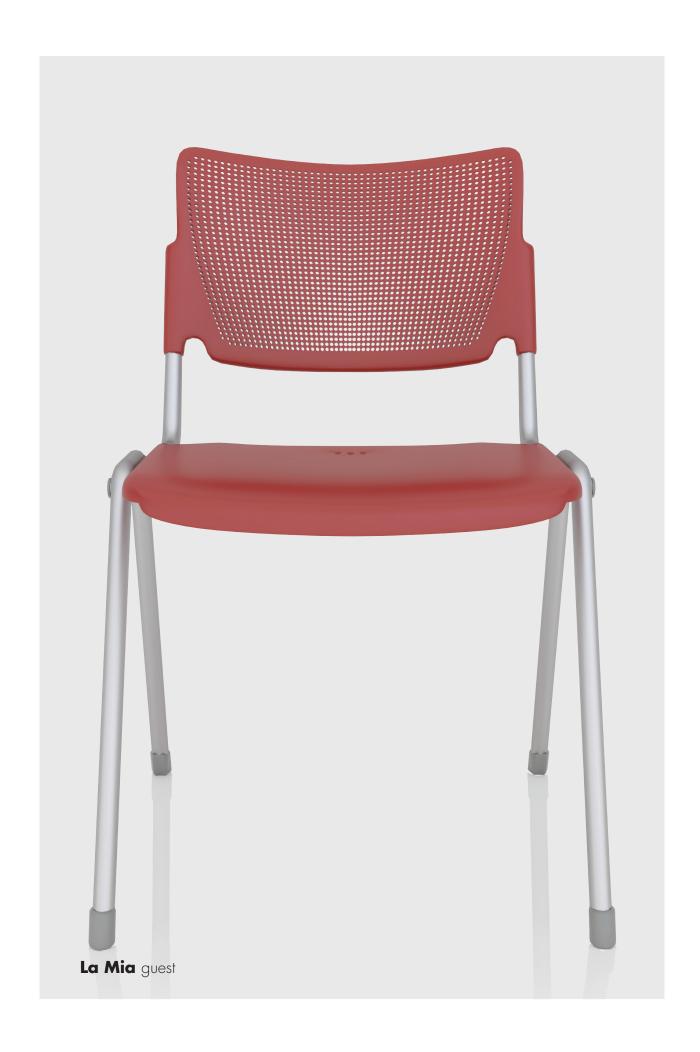

## La Mia

Sometimes less is more. That's the approach behind the La Mia's design. It's sturdy metallic A-frame, plastic seat and back make it the perfect seat for any situation. Whether you're sitting down for an awkward interview or grabbing a seat to take off your snorkeling equipment, the La Mia has you covered. The perforated plastic back provides great air-flow when trying to stay cool when the day starts to heat up. When you're ready to get back to your swim – or job – you can easily stack the chairs and tuck them out of the way in a corner. It's also available in nine – yes I said nine colors, as well as counter and bar-height stools. Told you less is more.