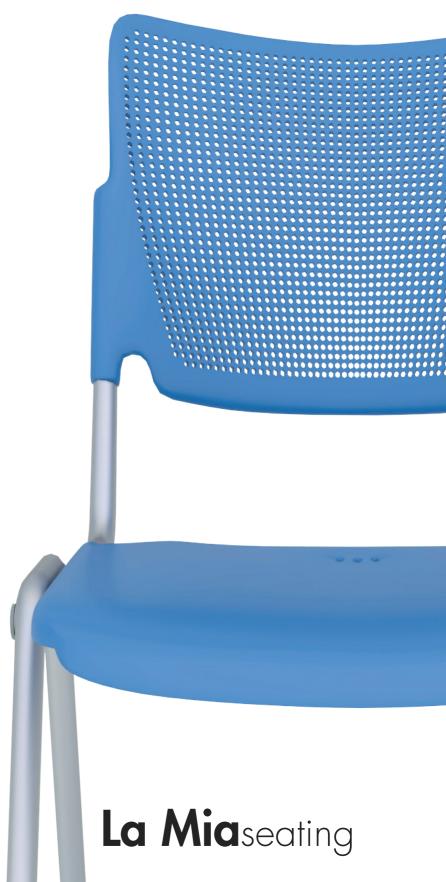

## La Mia

Sometimes less is more. That's the approach behind the La Mia's design. It's sturdy metallic A-frame, plastic seat and back make it the perfect seat for any situation. Whether you're sitting down for an awkward interview or grabbing a seat to take off your snorkeling equipment, the La Mia has you covered. The perforated plastic back provides great air-flow when trying to stay cool when the day starts to heat up. When you're ready to get back to your swim – or job – you can easily stack the chairs and tuck them out of the way in a corner. It's also available in nine – yes I said nine colors, as well as counter and bar-height stools. Told you less is more.