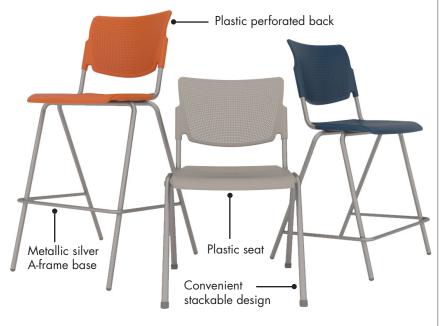

## La Mia

Sometimes less is more. That's the approach behind the La Mia's design. It's sturdy metallic A-frame, plastic seat and back make it the perfect seat for any situation. Whether you're sitting down for an awkward interview or grabbing a seat to take off your snorkeling equipment, the La Mia has you covered. The perforated plastic back provides great air-flow when trying to stay cool when the day starts to heat up. When you're ready to get back to your swim – or job – you can easily stack the chairs and tuck them out of the way in a corner. It's also available in nine – yes I said nine colors, as well as counter and bar-height stools. Told you less is more.