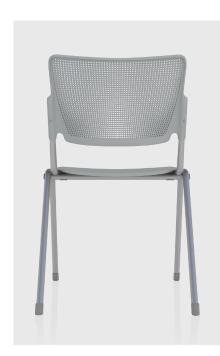

## La Mia

Sometimes less is more. That's the approach behind the La Mia's design. It's sturdy metallic A-frame, plastic seat and back make it the perfect seat for any situation. Whether you're sitting down for an awkward interview or grabbing a seat to take off your snorkeling equipment, the La Mia has you covered. The perforated plastic back provides great air-flow when trying to stay cool when the day starts to heat up. When you're ready to get back to your swim – or job – you can easily stack the chairs and tuck them out of the way in a corner. It's also available in nine – yes I said nine colors, as well as counter and bar-height stools. Told you less is more.