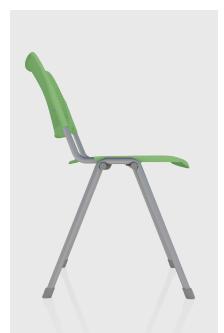

## La Mia

Sometimes less is more. That's the approach behind the La Mia's design. It's sturdy metallic A-frame, plastic seat and back make it the perfect seat for any situation. Whether you're sitting down for an awkward interview or grabbing a seat to take off your snorkeling equipment, the La Mia has you covered. The perforated plastic back provides great air-flow when trying to stay cool when the day starts to heat up. When you're ready to get back to your swim – or job – you can easily stack the chairs and tuck them out of the way in a corner. It's also available in nine – yes I said nine colors, as well as counter and bar-height stools. Told you less is more.