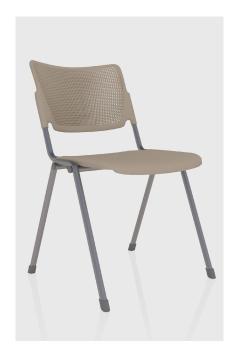

## La Mia

Sometimes less is more. That's the approach behind the La Mia's design. It's sturdy metallic A-frame, plastic seat and back make it the perfect seat for any situation. Whether you're sitting down for an awkward interview or grabbing a seat to take off your snorkeling equipment, the La Mia has you covered. The perforated plastic back provides great air-flow when trying to stay cool when the day starts to heat up. When you're ready to get back to your swim – or job – you can easily stack the chairs and tuck them out of the way in a corner. It's also available in nine – yes I said nine colors, as well as counter and bar-height stools. Told you less is more.