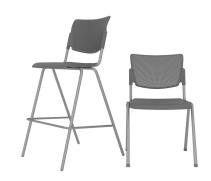

## LA MIA

|   |        | DELC | .UDE:  |
|---|--------|------|--------|
| ^ | DATE 1 |      | 11111- |
|   |        | PLLJ | OPE.   |

- Metallic silver A-frame
- Plastic seat
- Plastic perforated back

| 1 | PICK YOUR FRAME |                      | LIST PRICE +/- |
|---|-----------------|----------------------|----------------|
|   | MS              | Café Chair           | + \$0          |
|   | MC              | Counter-height Stool | + \$140        |
|   | MB              | Bar-height Stool     | + \$140        |