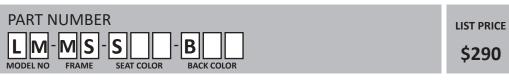

## LA MIA

|   |        | DELC | .UDE:  |
|---|--------|------|--------|
| ^ | DATE 1 |      | 11111- |
|   |        | PLLJ | OPE.   |

- Metallic silver A-frame
- Plastic seat
- Plastic perforated back

| 1 | PICK YOUR FRAME |                      | LIST PRICE +/- |
|---|-----------------|----------------------|----------------|
|   | MS              | Café Chair           | + \$0          |
|   | MC              | Counter-height Stool | + \$140        |
|   | MB              | Bar-height Stool     | + \$140        |

| 2 PICK YOU | LIST PRICE +/-          |       |
|------------|-------------------------|-------|
| <b>S01</b> | Cowtipping (Black)      | + \$0 |
| <b>S02</b> | Sugar Packet (White)    | + \$0 |
| <b>S03</b> | Rhino (Grey)            | + \$0 |
| <b>S04</b> | Dinghy (Blue)           | + \$0 |
| <b>S05</b> | Pine Tree (Green)       | + \$0 |
| <b>S06</b> | Ketchup Popsicle (Red)  | + \$0 |
| <b>S07</b> | Bear Claw (Sand)        | + \$0 |
| <b>S08</b> | Toasty (Orange)         | + \$0 |
| <b>S09</b> | Candy Shell (Navy Blue) | + \$0 |

| 303        | carray Stren (Navy Blac) | 1 70           |
|------------|--------------------------|----------------|
| 3 PICK YOU | JR BACK COLOR            | LIST PRICE +/- |
| B01        | Cowtipping (Black)       | + \$0          |
| B02        | Sugar Packet (White)     | + \$0          |
| B03        | Rhino (Grey)             | + \$0          |
| B04        | Dinghy (Blue)            | + \$0          |
| B05        | Pine Tree (Green)        | + \$0          |
| B06        | Ketchup Popsicle (Red)   | + \$0          |
| B07        | Bear Claw (Sand)         | + \$0          |
| B08        | Toasty (Orange)          | + \$0          |
| B09        | Candy Shell (Navy Blue)  | + \$0          |