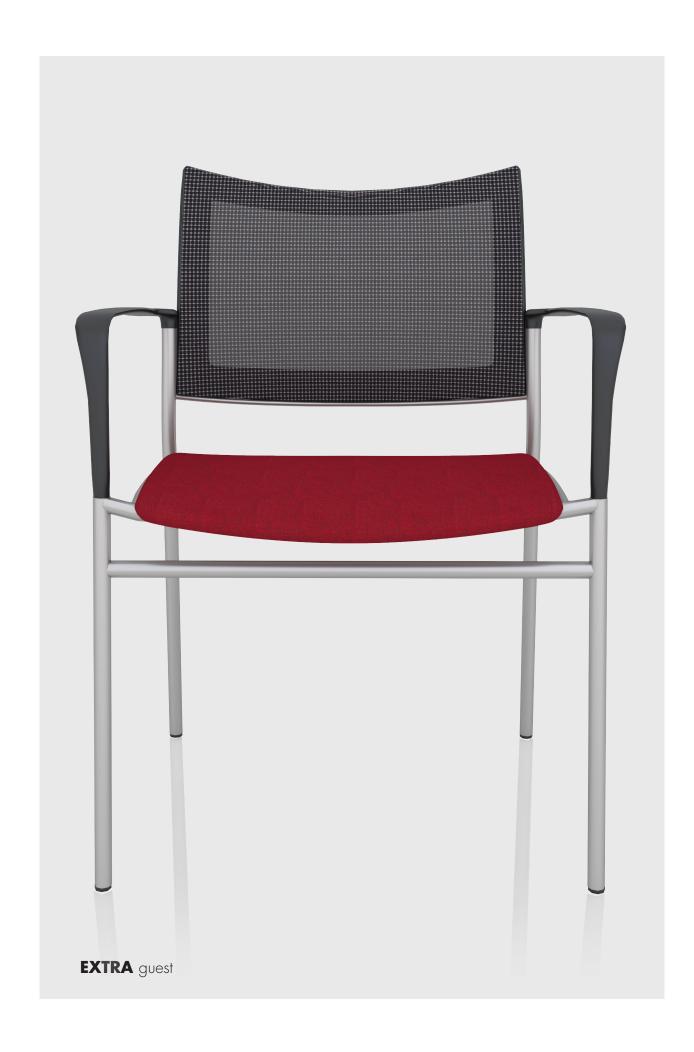

## Extra

Sometimes, in life, you're going to have to take a backseat and be the extra in somebody else's movie. And there's no better way to stay comfortable doing it than in the Extra chair. Perfect for guests in a private office or lobby, the Extra is a strong, lightweight, stackable utility chair that can be easily stored and transported. It's sleek, minimalist design paired with it's unassuming comfort, makes the Extra chair the best seat in the house.

## SPECS

| Model         | Width w/<br>Arms | Overall<br>Depth | Overall<br>Height | Seat Width | Seat Depth | Seat Height | Back Width | Back Height | Weight w/<br>Arms | Weight<br>Capacity |
|---------------|------------------|------------------|-------------------|------------|------------|-------------|------------|-------------|-------------------|--------------------|
| Extra<br>(52) | 23"              | 20"              | 32"               | 18"        | 20"        | 18.5"       | 17"        | 12"         | 25 lbs            | 300 lbs            |