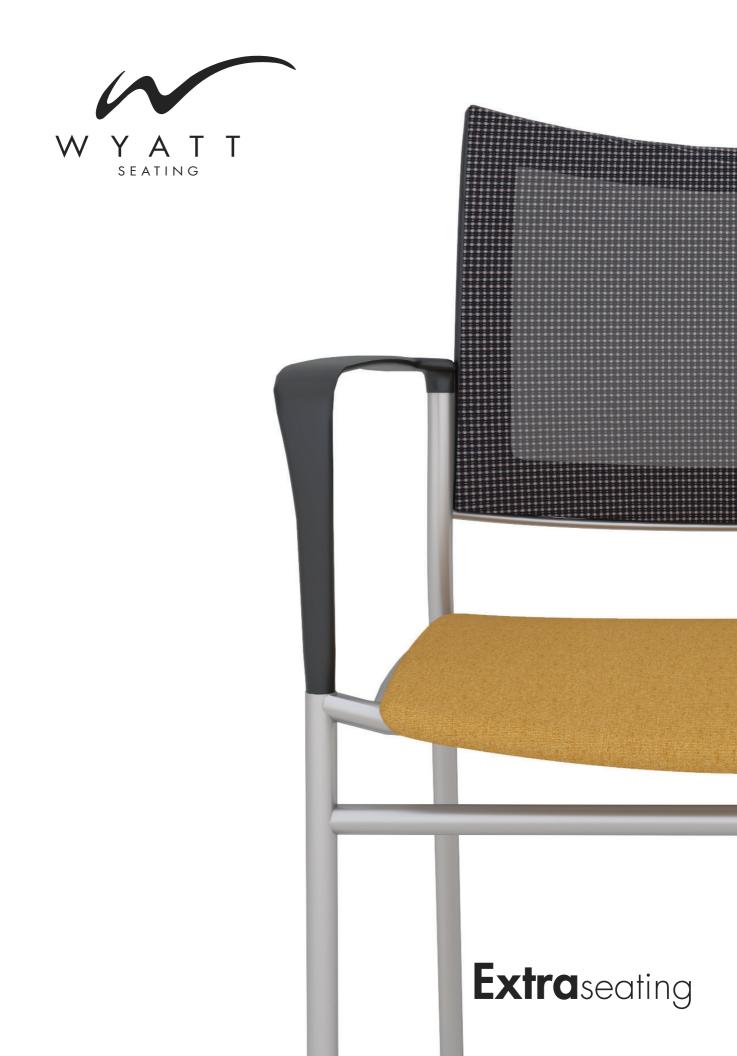

## Extra

Sometimes, in life, you're going to have to take a backseat and be the extra in somebody else's movie. And there's no better way to stay comfortable doing it than in the Extra chair. Perfect for guests in a private office or lobby, the Extra is a strong, lightweight, stackable utility chair that can be easily stored and transported. It's sleek, minimalist design paired with it's unassuming comfort, makes the Extra chair the best seat in the house.