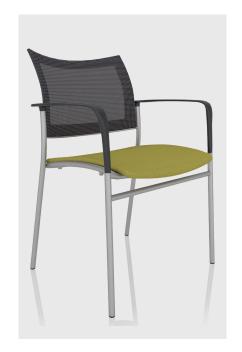

## Extra

Sometimes, in life, you're going to have to take a backseat and be the extra in somebody else's movie. And there's no better way to stay comfortable doing it than in the Extra chair. Perfect for guests in a private office or lobby, the Extra is a strong, lightweight, stackable utility chair that can be easily stored and transported. It's sleek, minimalist design paired with it's unassuming comfort, makes the Extra chair the best seat in the house.