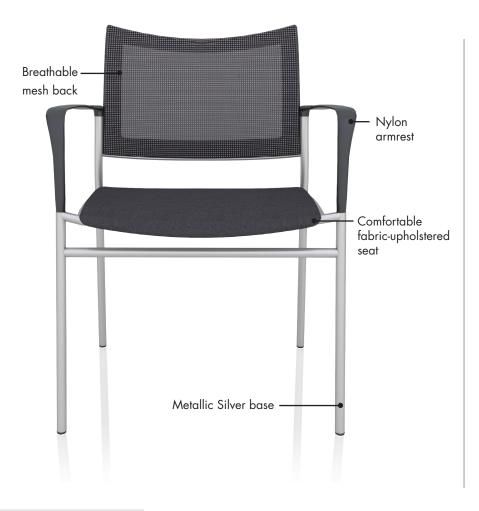

## Extra

Sometimes, in life, you're going to have to take a backseat and be the extra in somebody else's movie. And there's no better way to stay comfortable doing it than in the Extra chair. Perfect for guests in a private office or lobby, the Extra is a strong, lightweight, stackable utility chair that can be easily stored and transported. It's sleek, minimalist design paired with it's unassuming comfort, makes the Extra chair the best seat in the house.

## SPECS

| Model         | Width w/<br>Arms | Overall<br>Depth | Overall<br>Height | Seat Width | Seat Depth | Seat Height | Back Width | Back Height | Weight w/<br>Arms | Weight<br>Capacity |
|---------------|------------------|------------------|-------------------|------------|------------|-------------|------------|-------------|-------------------|--------------------|
| Extra<br>(52) | 23"              | 20"              | 32"               | 18"        | 20"        | 18.5"       | 17"        | 12"         | 25 lbs            | 300 lbs            |