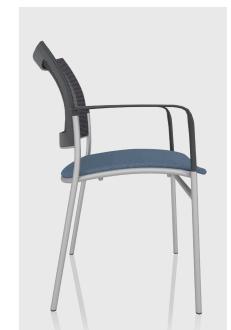

## Extra

Sometimes, in life, you're going to have to take a backseat and be the extra in somebody else's movie. And there's no better way to stay comfortable doing it than in the Extra chair. Perfect for guests in a private office or lobby, the Extra is a strong, lightweight, stackable utility chair that can be easily stored and transported. It's sleek, minimalist design paired with it's unassuming comfort, makes the Extra chair the best seat in the house.