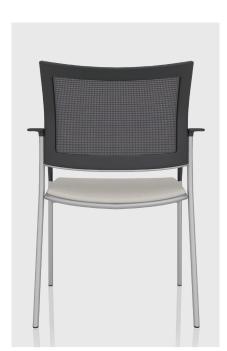

## Extra

Sometimes, in life, you're going to have to take a backseat and be the extra in somebody else's movie. And there's no better way to stay comfortable doing it than in the Extra chair. Perfect for guests in a private office or lobby, the Extra is a strong, lightweight, stackable utility chair that can be easily stored and transported. It's sleek, minimalist design paired with it's unassuming comfort, makes the Extra chair the best seat in the house.