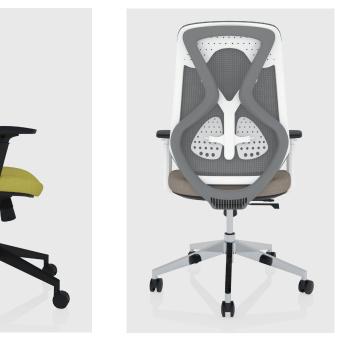

#### Roswell

The celestial contours of Roswell's frame will instantly turn your workspace into your own command center. In addition to its stellar looks, it combines superior lumbar technology and customization with a value-position price point that makes this chair truly out of this world. Like most of our products, the Roswell comes standard with a breathable mesh back, 3D adjustable armrests, a multifunction mechanism, and a sturdy nylon base with nylon sport casters. And with a wide seat pan and slider, it can make even the most turbulent day seem like you're floating in zero gravity.