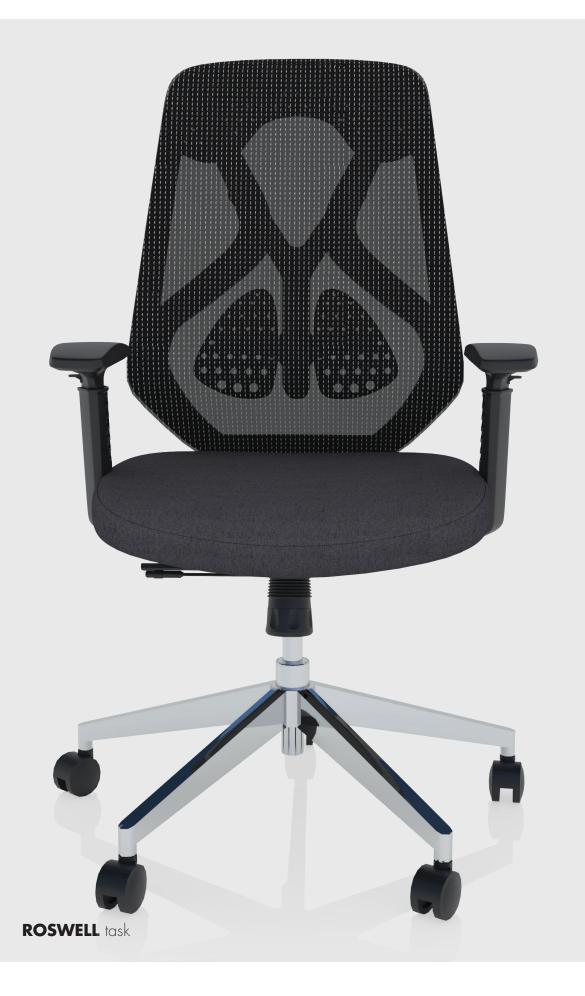

## Roswell

"Mars: 2050" that's what it says on the ticket. There's only about a thousand of them including alternates. How I got one, I'm not allowed to discuss just yet. Let's just say that someone pretty high up at our national space program has been thoroughly enjoying a beautiful, custom-designed, ergonomic office chair, courtesy of yours truly.

#### Roswell

The celestial contours of Roswell's frame will instantly turn your workspace into your own command center. In addition to its stellar looks, it combines superior lumbar technology and customization with a value-position price point that makes this chair truly out of this world. Like most of our products, the Roswell comes standard with a breathable mesh back, 3D adjustable armrests, a multifunction mechanism, and a sturdy nylon base with nylon sport casters. And with a wide seat pan and slider, it can make even the most turbulent day seem like you're floating in zero gravity.