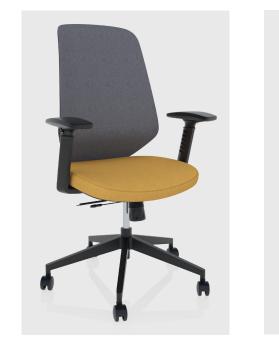

#### Roswell

The celestial contours of Roswell's frame will instantly turn your workspace into your own command center. In addition to its stellar looks, it combines superior lumbar technology and customization with a value-position price point that makes this chair truly out of this world. Like most of our products, the Roswell comes standard with a breathable mesh back, 3D adjustable armrests, a multifunction mechanism, and a sturdy nylon base with nylon sport casters. And with a wide seat pan and slider, it can make even the most turbulent day seem like you're floating in zero gravity.