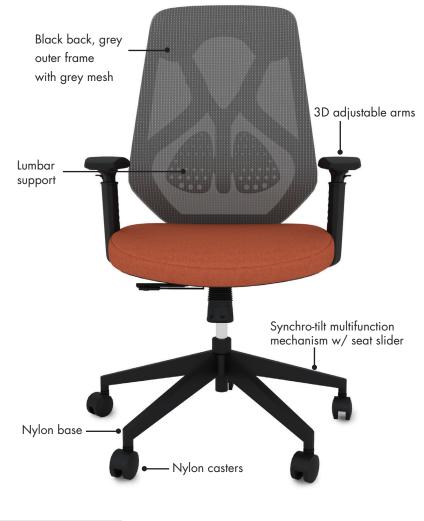

#### Roswell

The celestial contours of Roswell's frame will instantly turn your workspace into your own command center. In addition to its stellar looks, it combines superior lumbar technology and customization with a value-position price point that makes this chair truly out of this world. Like most of our products, the Roswell comes standard with a breathable mesh back, 3D adjustable armrests, a multifunction mechanism, and a sturdy nylon base with nylon sport casters. And with a wide seat pan and slider, it can make even the most turbulent day seem like you're floating in zero gravity.