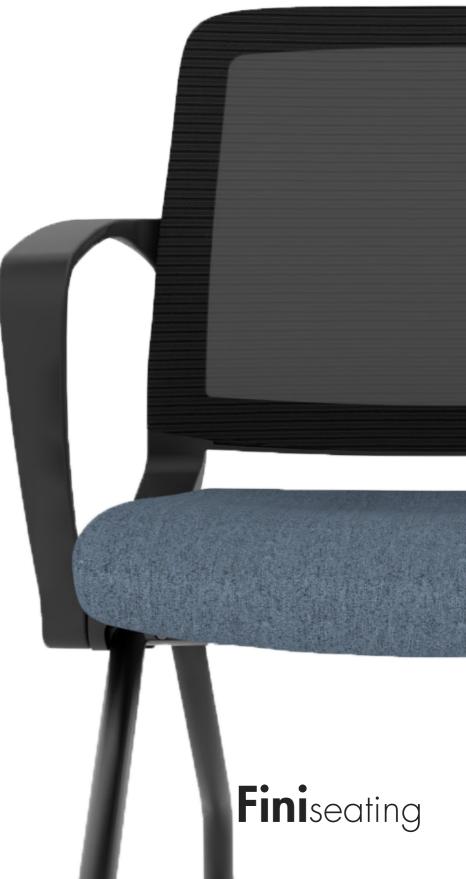

## Fini

The Fini is your perfect companion for those marathon meetings and learning sessions. This training chair features a comfortable, molded foam seat that flips up for easy nesting when not in use. The tilting back is wrapped in breathable mesh, ensuring you stay cool and supported. Its base, back, and arms are available in two color combinations, and its multi-surface casters ensure smooth movement across any terrain. Whether you're sprinting through a busy workday or enduring a long training session, the Fini chair is ready to support you all the way to the finish line.