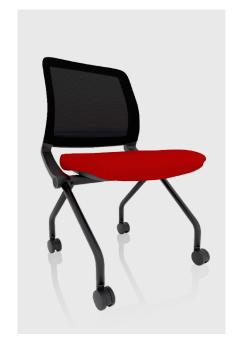

## Fini

The Fini is your perfect companion for those marathon meetings and learning sessions. This training chair features a comfortable, molded foam seat that flips up for easy nesting when not in use. The tilting back is wrapped in breathable mesh, ensuring you stay cool and supported. Its base, back, and arms are available in two color combinations, and its multi-surface casters ensure smooth movement across any terrain. Whether you're sprinting through a busy workday or enduring a long training session, the Fini chair is ready to support you all the way to the finish line.