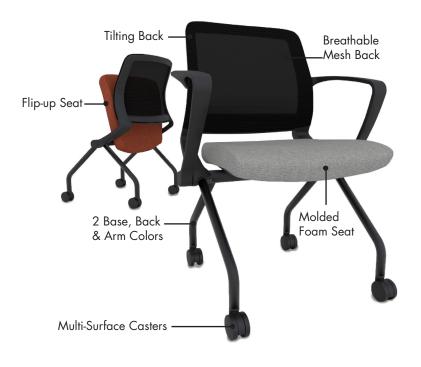

## Fini

The Fini is your perfect companion for those marathon meetings and learning sessions. This training chair features a comfortable, molded foam seat that flips up for easy nesting when not in use. The tilting back is wrapped in breathable mesh, ensuring you stay cool and supported. Its base, back, and arms are available in two color combinations, and its multi-surface casters ensure smooth movement across any terrain. Whether you're sprinting through a busy workday or enduring a long training session, the Fini chair is ready to support you all the way to the finish line.