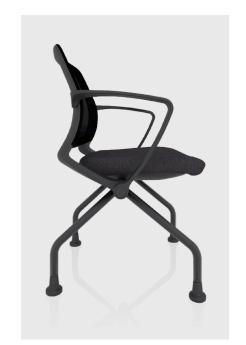

## Fini

The Fini is your perfect companion for those marathon meetings and learning sessions. This training chair features a comfortable, molded foam seat that flips up for easy nesting when not in use. The tilting back is wrapped in breathable mesh, ensuring you stay cool and supported. Its base, back, and arms are available in two color combinations, and its multi-surface casters ensure smooth movement across any terrain. Whether you're sprinting through a busy workday or enduring a long training session, the Fini chair is ready to support you all the way to the finish line.