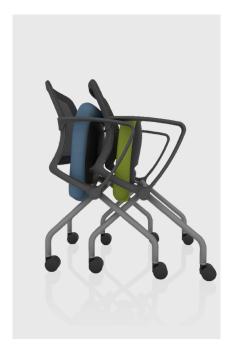

## Fini

The Fini is your perfect companion for those marathon meetings and learning sessions. This training chair features a comfortable, molded foam seat that flips up for easy nesting when not in use. The tilting back is wrapped in breathable mesh, ensuring you stay cool and supported. Its base, back, and arms are available in two color combinations, and its multi-surface casters ensure smooth movement across any terrain. Whether you're sprinting through a busy workday or enduring a long training session, the Fini chair is ready to support you all the way to the finish line.