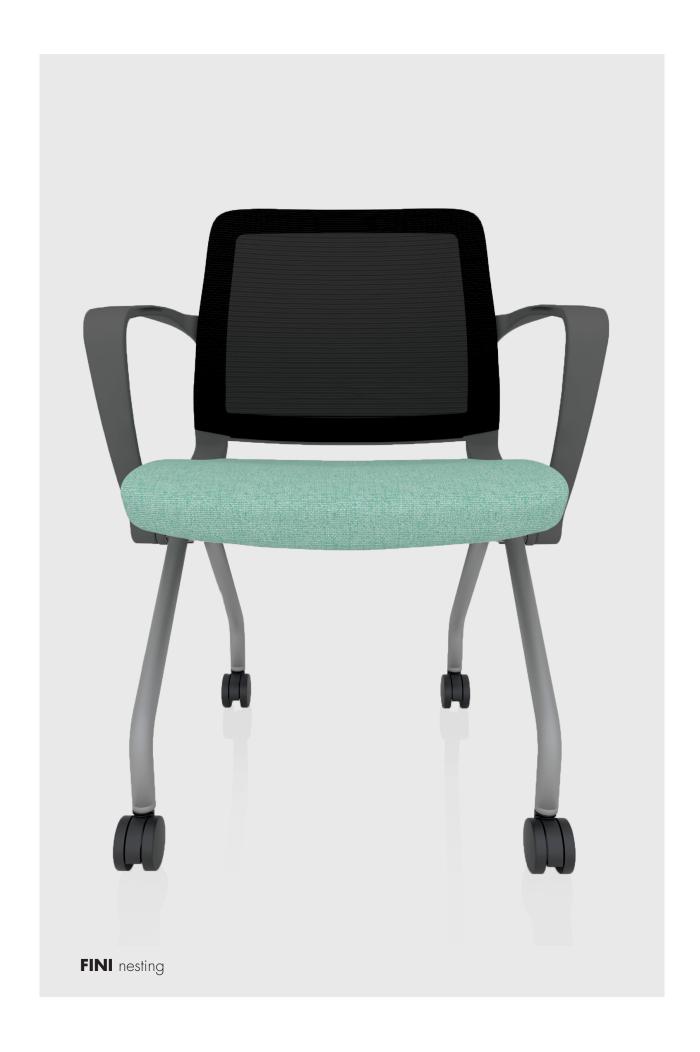

## Fini

The Fini is your perfect companion for those marathon meetings and learning sessions. This training chair features a comfortable, molded foam seat that flips up for easy nesting when not in use. The tilting back is wrapped in breathable mesh, ensuring you stay cool and supported. Its base, back, and arms are available in two color combinations, and its multi-surface casters ensure smooth movement across any terrain. Whether you're sprinting through a busy workday or enduring a long training session, the Fini chair is ready to support you all the way to the finish line.