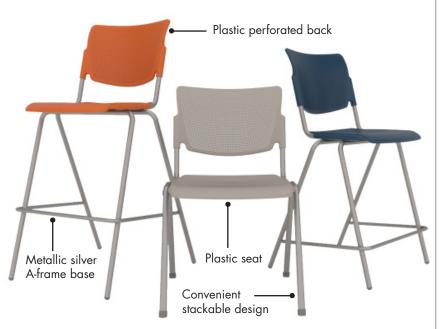

## FEATURES

La Mia

Sometimes less is more. That's the approach behind the La Mia's design. It's sturdy metallic A-frame, plastic seat and back make it the perfect seat for any situation. Whether you're sitting down for an awkward interview or grabbing a seat to take off your snorkeling equipment, the La Mia has you covered. The perforated plastic back provides great air-flow when trying to stay cool when the day starts to heat up. When you're ready to get back to your swim – or job – you can easily stack the chairs and tuck them out of the way in a corner. It's also available in nine – yes I said nine colors, as well as counter and barheight stools. Told you less is more.