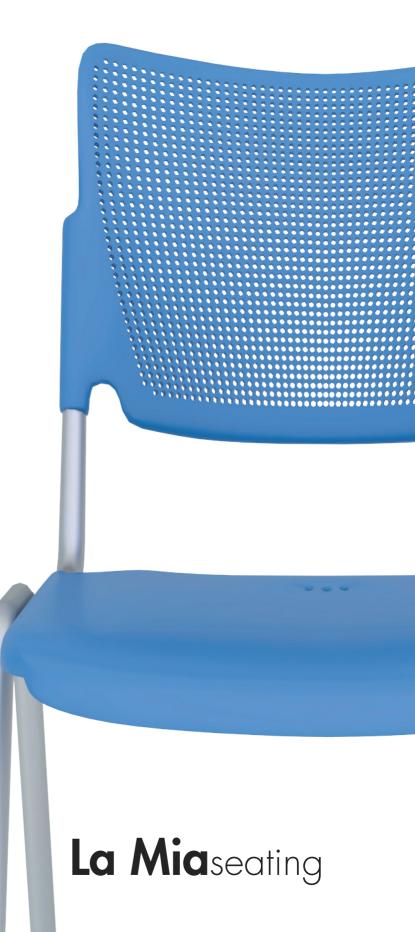

## FEATURES

La Mia

Sometimes less is more. That's the approach behind the La Mia's design. It's sturdy metallic A-frame, plastic seat and back make it the perfect seat for any situation. Whether you're sitting down for an awkward interview or grabbing a seat to take off your snorkeling equipment, the La Mia has you covered. The perforated plastic back provides great air-flow when trying to stay cool when the day starts to heat up. When you're ready to get back to your swim – or job – you can easily stack the chairs and tuck them out of the way in a corner. It's also available in nine – yes I said nine colors, as well as counter and barheight stools. Told you less is more.