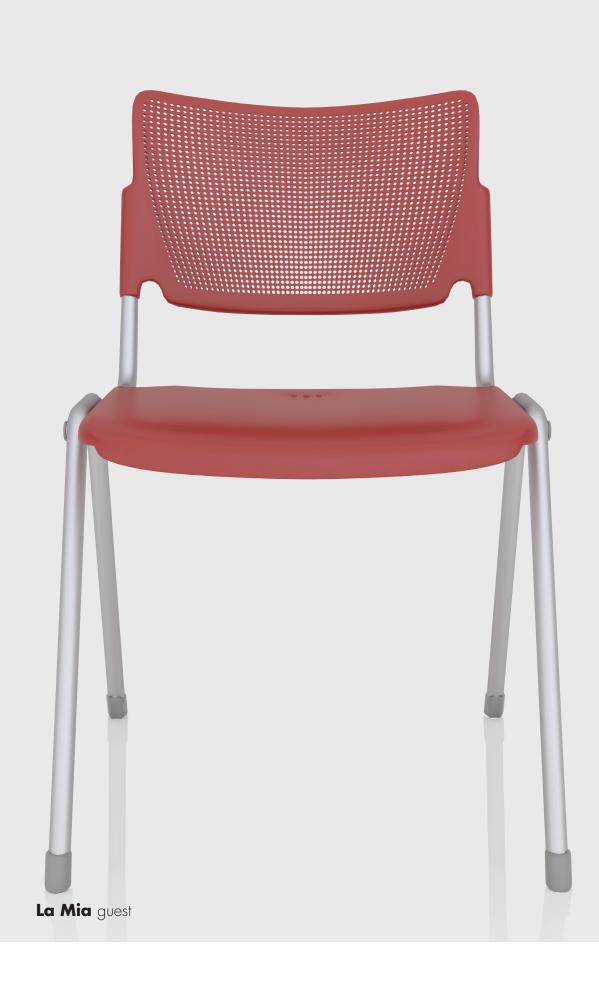

## FEATURES

La Mia

Sometimes less is more. That's the approach behind the La Mia's design. It's sturdy metallic A-frame, plastic seat and back make it the perfect seat for any situation. Whether you're sitting down for an awkward interview or grabbing a seat to take off your snorkeling equipment, the La Mia has you covered. The perforated plastic back provides great air-flow when trying to stay cool when the day starts to heat up. When you're ready to get back to your swim – or job – you can easily stack the chairs and tuck them out of the way in a corner. It's also available in nine – yes I said nine colors, as well as counter and barheight stools. Told you less is more.