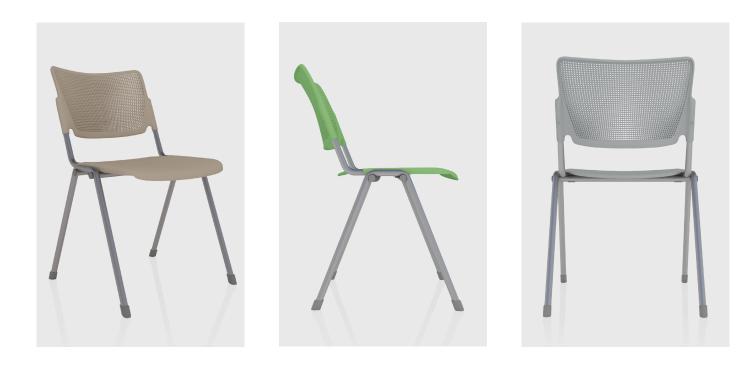

## FEATURES

La Mia

Sometimes less is more. That's the approach behind the La Mia's design. It's sturdy metallic A-frame, plastic seat and back make it the perfect seat for any situation. Whether you're sitting down for an awkward interview or grabbing a seat to take off your snorkeling equipment, the La Mia has you covered. The perforated plastic back provides great air-flow when trying to stay cool when the day starts to heat up. When you're ready to get back to your swim – or job – you can easily stack the chairs and tuck them out of the way in a corner. It's also available in nine – yes I said nine colors, as well as counter and barheight stools. Told you less is more.

## COLOR OPTIONS

SPECS

Wyatt's always going on new adventures and coming up with new ideas, so make sure to stay updated on our product offerings at wyattseating.com and follow his journey on instagram @wyatt\_seating.