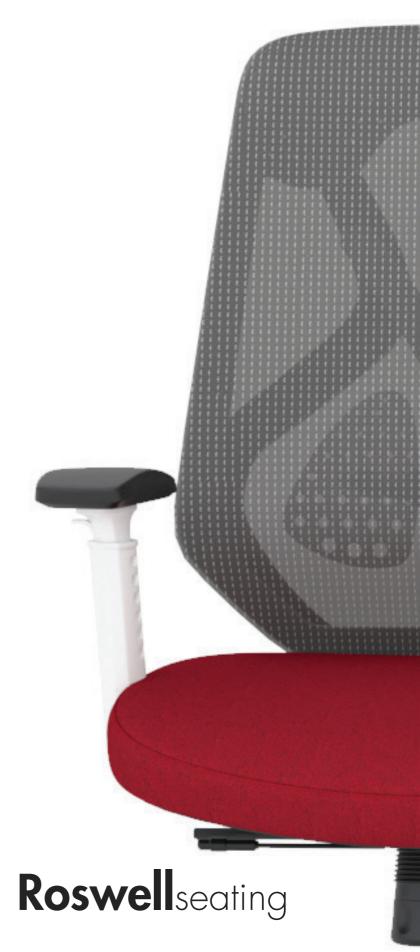

## Roswell

The celestial contours of Roswell's frame will instantly turn your workspace into your own command center. In addition to its stellar looks, it combines superior lumbar technology and customization with a value-position price point that makes this chair truly out of this world. Like most of our products, the Roswell comes standard with a breathable mesh back, 3D adjustable armrests, a multifunction mechanism, and a sturdy nylon base with nylon sport casters. And with a wide seat pan and slider, it can make even the most turbulent day seem like you're floating in zero gravity.