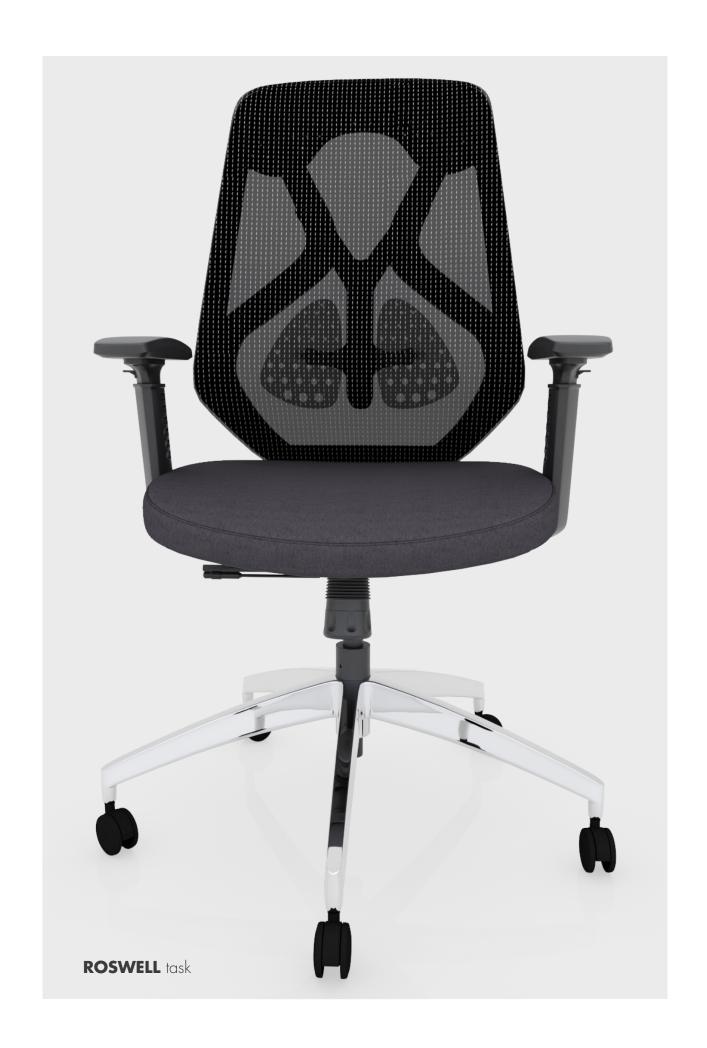

## Roswell

The celestial contours of Roswell's frame will instantly turn your workspace into your own command center. In addition to its stellar looks, it combines superior lumbar technology and customization with a value-position price point that makes this chair truly out of this world. Like most of our products, the Roswell comes standard with a breathable mesh back, 3D adjustable armrests, a multifunction mechanism, and a sturdy nylon base with nylon sport casters. And with a wide seat pan and slider, it can make even the most turbulent day seem like you're floating in zero gravity.