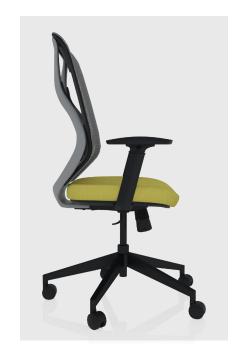

## Roswell

The celestial contours of Roswell's frame will instantly turn your workspace into your own command center. In addition to its stellar looks, it combines superior lumbar technology and customization with a value-position price point that makes this chair truly out of this world. Like most of our products, the Roswell comes standard with a breathable mesh back, 3D adjustable armrests, a multifunction mechanism, and a sturdy nylon base with nylon sport casters. And with a wide seat pan and slider, it can make even the most turbulent day seem like you're floating in zero gravity.