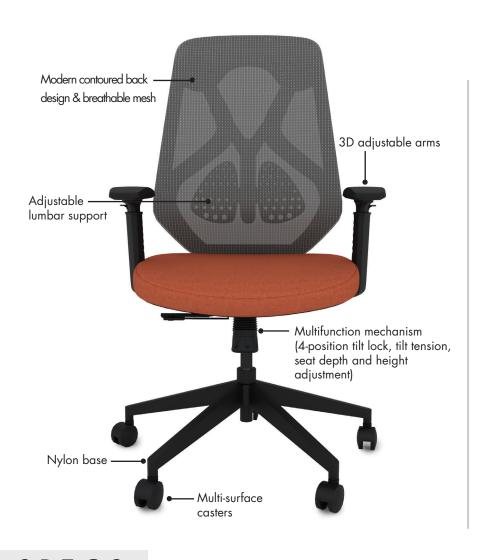

## Roswell

The celestial contours of Roswell's frame will instantly turn your workspace into your own command center. In addition to its stellar looks, it combines superior lumbar technology and customization with a value-position price point that makes this chair truly out of this world. Like most of our products, the Roswell comes standard with a breathable mesh back, 3D adjustable armrests, a multifunction mechanism, and a sturdy nylon base with nylon sport casters. And with a wide seat pan and slider, it can make even the most turbulent day seem like you're floating in zero gravity.

## SPECS

| Model         | Width w/<br>Arms | Overall<br>Depth | Overall<br>Height | Seat Width | Seat Depth | Seat Height | Back Width | Back Height | Weight w/<br>Arms | Weight<br>Capacity |
|---------------|------------------|------------------|-------------------|------------|------------|-------------|------------|-------------|-------------------|--------------------|
| Roswell       | 27"              | 24"              | 39″-44″           | 20"        | 18″-20″    | 18″-23″     | 17.5"      | 22"         | 41 lbs            | 300 lbs            |
| Roswell Stool | 27"              | 24"              | 44"-52"           | 20"        | 18"        | 31"         | 17.5"      | 22"         | 45 lbs            | 300 lbs            |