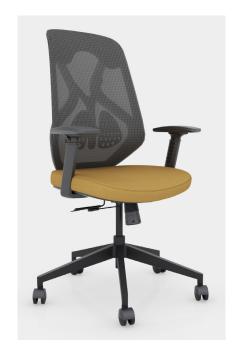

## Roswell

The celestial contours of Roswell's frame will instantly turn your workspace into your own command center. In addition to its stellar looks, it combines superior lumbar technology and customization with a value-position price point that makes this chair truly out of this world. Like most of our products, the Roswell comes standard with a breathable mesh back, 3D adjustable armrests, a multifunction mechanism, and a sturdy nylon base with nylon sport casters. And with a wide seat pan and slider, it can make even the most turbulent day seem like you're floating in zero gravity.