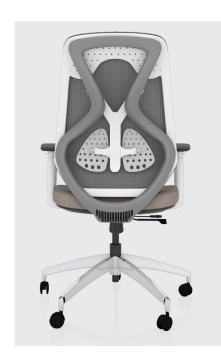

## Roswell

"Mars: 2050" that's what it says on the ticket. There's only about a thousand of them including alternates. How I got one, I'm not allowed to discuss just yet. Let's just say that someone pretty high up at our national space program has been thoroughly enjoying a beautiful, custom-designed, ergonomic office chair, courtesy of yours truly.

## Roswell

The celestial contours of Roswell's frame will instantly turn your workspace into your own command center. In addition to its stellar looks, it combines superior lumbar technology and customization with a value-position price point that makes this chair truly out of this world. Like most of our products, the Roswell comes standard with a breathable mesh back, 3D adjustable armrests, a multifunction mechanism, and a sturdy nylon base with nylon sport casters. And with a wide seat pan and slider, it can make even the most turbulent day seem like you're floating in zero gravity.