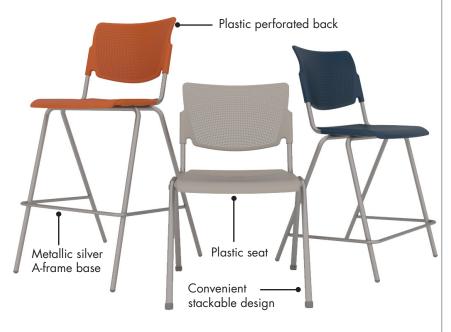

## La Mia

Sometimes less is more. That's the approach behind the La Mia's design. It's sturdy metallic A-frame, plastic seat and back make it the perfect seat for any situation. Whether you're sitting down for an awkward interview or grabbing a seat to take off your snorkeling equipment, the La Mia has you covered. The perforated plastic back provides great air-flow when trying to stay cool when the day starts to heat up. When you're ready to get back to your swim – or job – you can easily stack the chairs and tuck them out of the way in a corner. It's also available in nine – yes I said nine colors, as well as counter and barheight stools. Told you less is more.