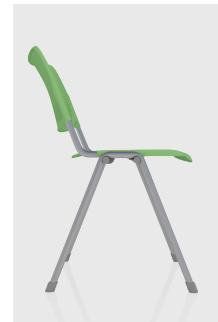

## La Mia

Sometimes less is more. That's the approach behind the La Mia's design. It's sturdy metallic A-frame, plastic seat and back make it the perfect seat for any situation. Whether you're sitting down for an awkward interview or grabbing a seat to take off your snorkeling equipment, the La Mia has you covered. The perforated plastic back provides great air-flow when trying to stay cool when the day starts to heat up. When you're ready to get back to your swim – or job – you can easily stack the chairs and tuck them out of the way in a corner. It's also available in nine – yes I said nine colors, as well as counter and barheight stools. Told you less is more.