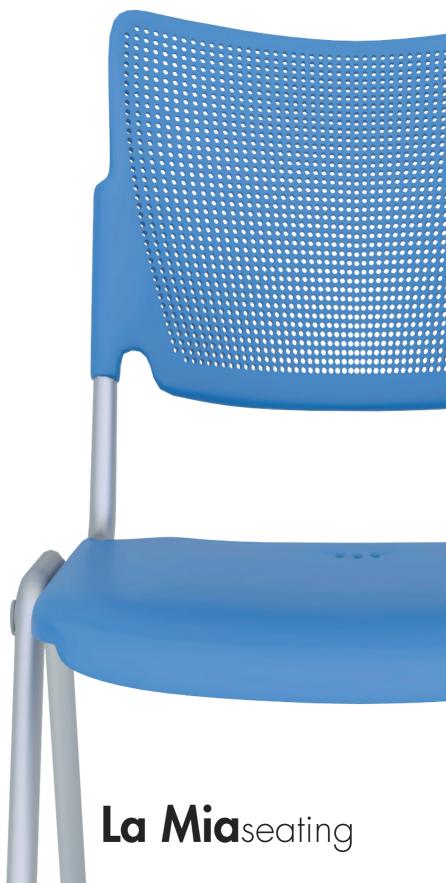

## La Mia

Sometimes less is more. That's the approach behind the La Mia's design. It's sturdy metallic A-frame, plastic seat and back make it the perfect seat for any situation. Whether you're sitting down for an awkward interview or grabbing a seat to take off your snorkeling equipment, the La Mia has you covered. The perforated plastic back provides great air-flow when trying to stay cool when the day starts to heat up. When you're ready to get back to your swim – or job – you can easily stack the chairs and tuck them out of the way in a corner. It's also available in nine – yes I said nine colors, as well as counter and barheight stools. Told you less is more.