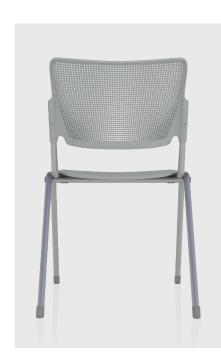

## La Mia

Sometimes less is more. That's the approach behind the La Mia's design. It's sturdy metallic A-frame, plastic seat and back make it the perfect seat for any situation. Whether you're sitting down for an awkward interview or grabbing a seat to take off your snorkeling equipment, the La Mia has you covered. The perforated plastic back provides great air-flow when trying to stay cool when the day starts to heat up. When you're ready to get back to your swim – or job – you can easily stack the chairs and tuck them out of the way in a corner. It's also available in nine – yes I said nine colors, as well as counter and barheight stools. Told you less is more.