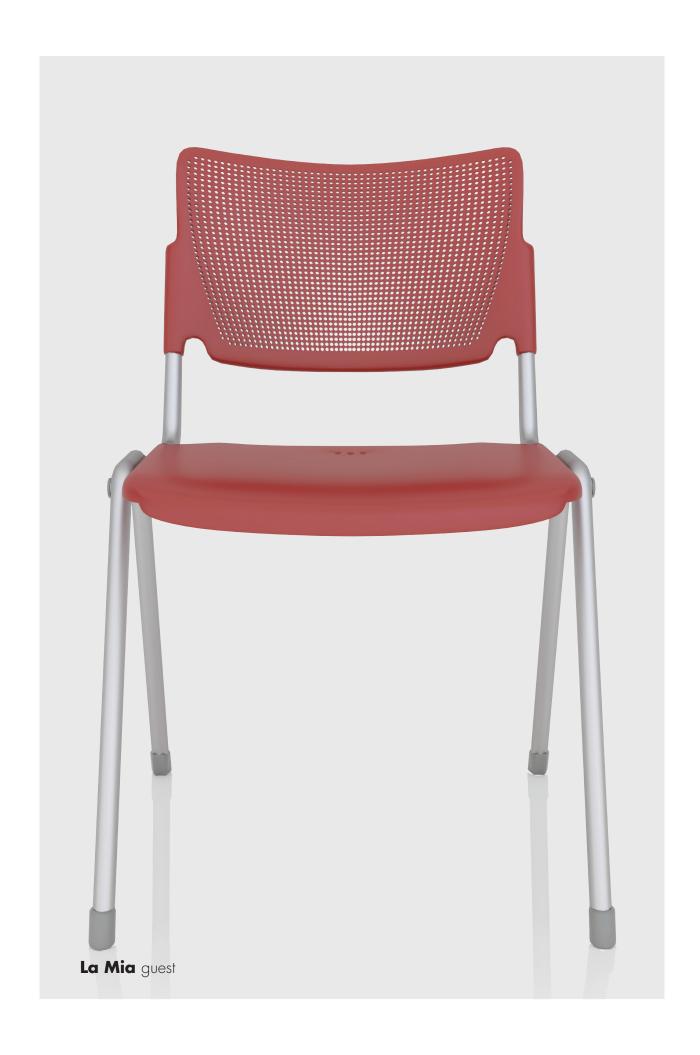

## La Mia

Sometimes less is more. That's the approach behind the La Mia's design. It's sturdy metallic A-frame, plastic seat and back make it the perfect seat for any situation. Whether you're sitting down for an awkward interview or grabbing a seat to take off your snorkeling equipment, the La Mia has you covered. The perforated plastic back provides great air-flow when trying to stay cool when the day starts to heat up. When you're ready to get back to your swim – or job – you can easily stack the chairs and tuck them out of the way in a corner. It's also available in nine – yes I said nine colors, as well as counter and barheight stools. Told you less is more.