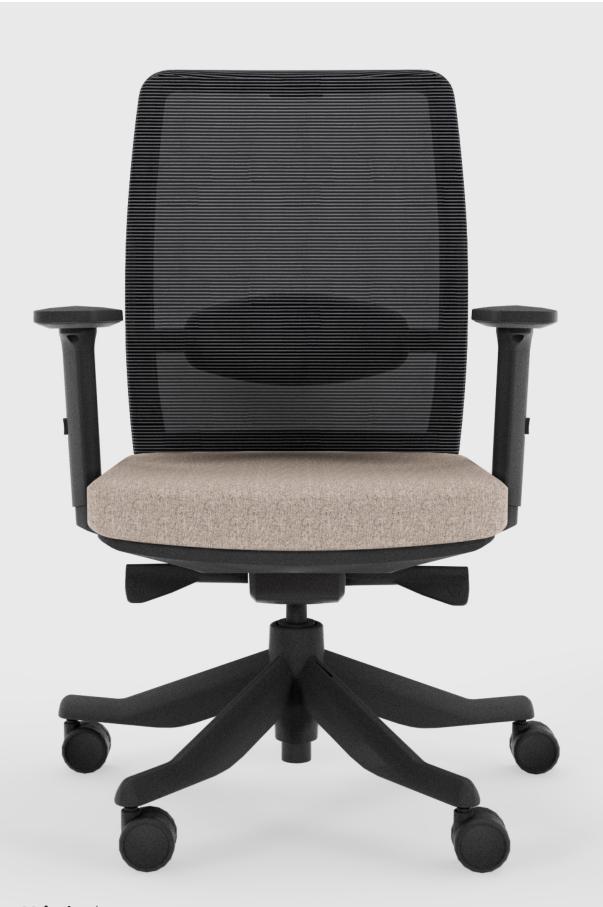

## Velari

The best plans always leave room for a few surprises. Designed to adapt as quickly as you do, Velari's weight-responsive mechanism delivers effortless support for every venture. With intuitive movement, personalized adjustments, and ergonomic touches, Velari keeps you comfortable, focused, and ready to conquer everyday challenges... and claim well-earned victories. No jousting experience required.

## SPECS

| Model             | Width w/<br>Arms | Overall<br>Depth | Overall<br>Height | Seat Width | Seat Depth | Seat Height | Back Width | Back Height | Weight w/<br>Arms | Weight<br>Capacity |
|-------------------|------------------|------------------|-------------------|------------|------------|-------------|------------|-------------|-------------------|--------------------|
| Velari Task       | 27"              | 19"              | 38"- 43" *        | 19"        | 19"        | 18"- 23"    | 18"        | 26.5"       | 42 lbs            | 300 lbs            |
| Velari Conference | 25"              | 19"              | 38"- 43" *        | 19"        | 19"        | 18"- 23"    | 18"        | 26.5"       | 42 lbs            | 300 lbs            |
| Velari Guest      | 24"              | 16.5"            | 38"               | 19"        | 19"        | 18"         | 18"        | 26.5"       | 29 lbs            | 300 lbs            |