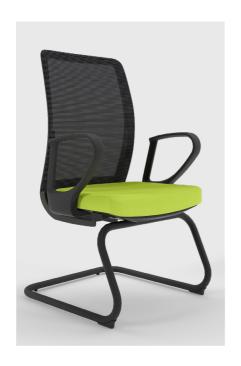

## SPECS

| Model             | Width w/<br>Arms | Overall<br>Depth | Overall<br>Height | Seat Width | Seat Depth | Seat Height | Back Width | Back Height | Weight w/<br>Arms | Weight<br>Capacity |
|-------------------|------------------|------------------|-------------------|------------|------------|-------------|------------|-------------|-------------------|--------------------|
| Velari Task       | 27"              | 19"              | 38"- 43" *        | 19"        | 19"        | 18"- 23"    | 18"        | 26.5"       | 42 lbs            | 300 lbs            |
| Velari Conference | 25"              | 19"              | 38"- 43" *        | 19"        | 19"        | 18"- 23"    | 18"        | 26.5"       | 42 lbs            | 300 lbs            |
| Velari Guest      | 24"              | 16.5"            | 38"               | 19"        | 19"        | 18"         | 18"        | 26.5"       | 29 lbs            | 300 lbs            |