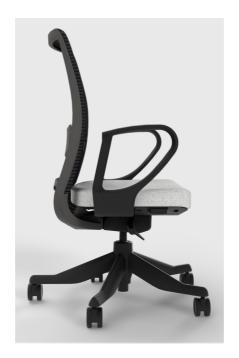

## Velari

The best plans always leave room for a few surprises. Designed to adapt as quickly as you do, Velari's weight-responsive mechanism delivers effortless support for every venture. With intuitive movement, personalized adjustments, and ergonomic touches, Velari keeps you comfortable, focused, and ready to conquer everyday challenges... and claim well-earned victories. No jousting experience required.