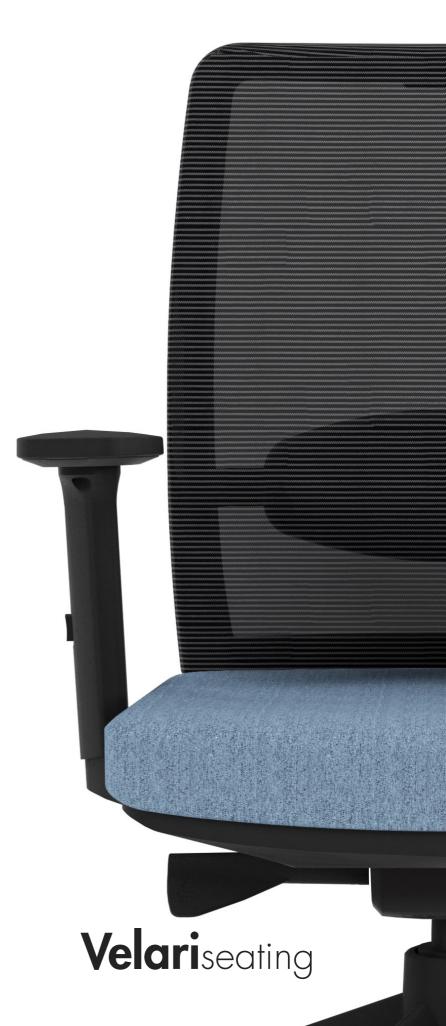

## Velari

The best plans always leave room for a few surprises. Designed to adapt as quickly as you do, Velari's weight-responsive mechanism delivers effortless support for every venture. With intuitive movement, personalized adjustments, and ergonomic touches, Velari keeps you comfortable, focused, and ready to conquer everyday challenges... and claim well-earned victories. No jousting experience required.