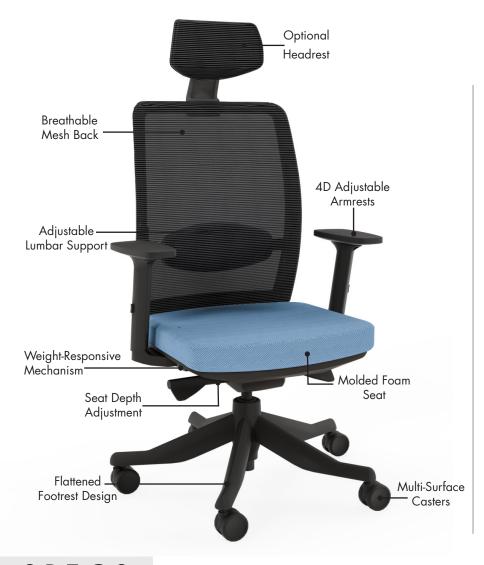

## FEATURES

## Velari

The best plans always leave room for a few surprises. Designed to adapt as quickly as you do, Velari's weight-responsive mechanism delivers effortless support for every venture. With intuitive movement, personalized adjustments, and ergonomic touches, Velari keeps you comfortable, focused, and ready to conquer everyday challenges... and claim well-earned victories. No jousting experience required.