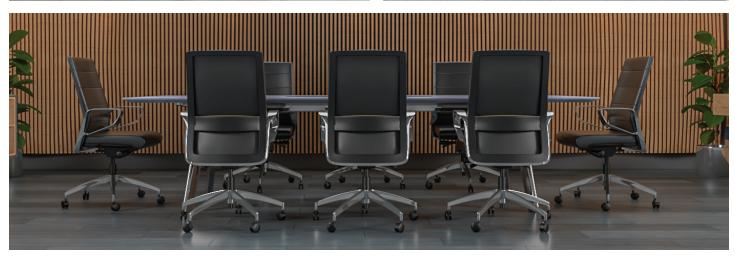

# FREERIDE

task | conference

For a more polished look, try the Freeride Executive and upgrade your conference room or private office.

Look good and be comfortable while doing it in our G6 task chair, which provides elegance and functionality at any budget.