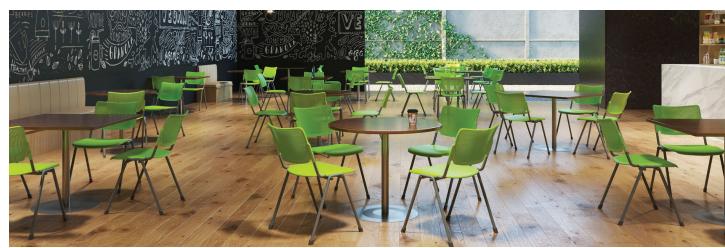

## LA MIA STACKING

Comfortable, durable, and easy on the eyes, La Mia offers a stackable solution for your break room, cafe, or other pop-up meeting space.