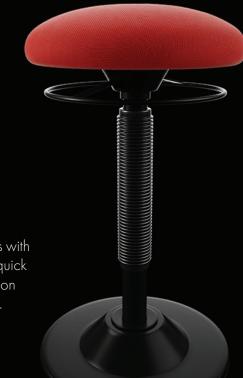

## TETHER

Perch in comfort at various heights with the Tether, a fantastic solution to quick and easy seating in collaboration areas or at sit-to-stand desks.