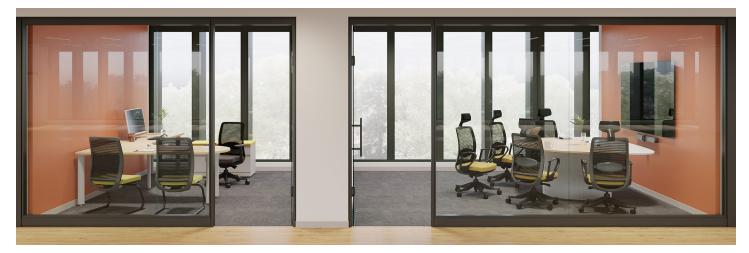

#### EXTRA

GUEST

The Extra chair is the perfect way to provide additional seating in any private office, conference or training room, and look great doing it.