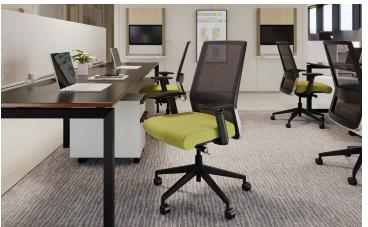

# FREERIDE

task | conference

For a more polished look, try the Freeride Executive and upgrade your conference room or private office.

Look good and be comfortable while doing it in our G6 task chair, which provides elegance and functionality at any budget.