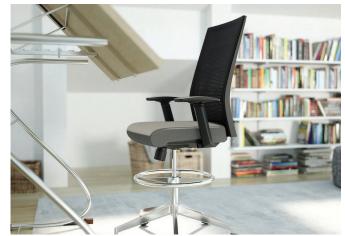

## TETHER

Perch in comfort at various heights with the Tether, a fantastic solution to quick and easy seating in collaboration areas or at sit-to-stand desks.