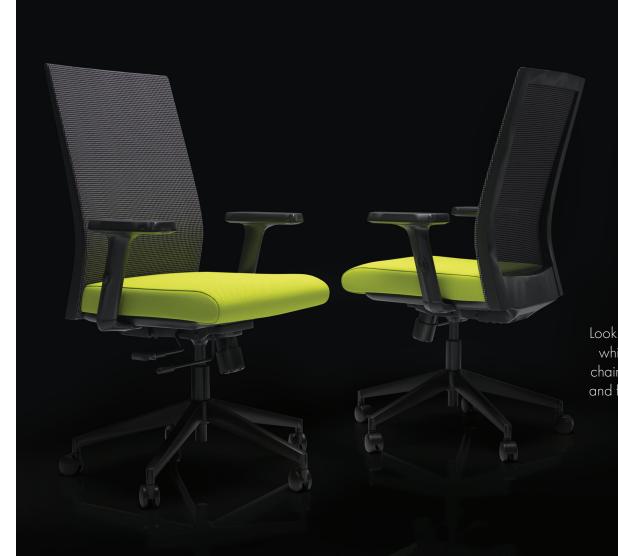

# FREERIDE

task | conference

For a more polished look, try the Freeride Executive and upgrade your conference room or private office.

Look good and be comfortable while doing it in our G6 task chair, which provides elegance and functionality at any budget.