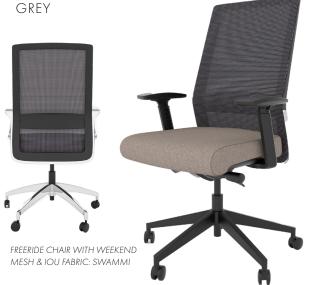

#### FREERIDE

task | conference | stool

Our flagship chair, the Freeride is loaded with options and can be configured to shine in any room in your office.

#### Weekend Mesh

\*WEEKEND MESH IS ONLY APPLICABLE ON FREERIDE, G6 & EXTRA CHAIRS\*