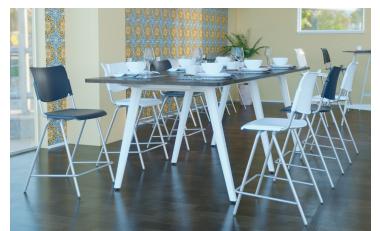

## TETHER

Perch in comfort at various heights with the Tether, a fantastic solution to quick and easy seating in collaboration areas or at sit-to-stand desks.