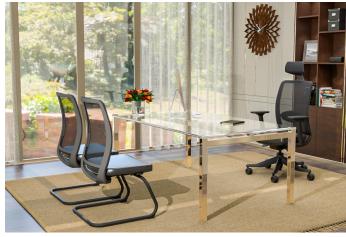

# FREERIDE

task | conference

For a more polished look, try the Freeride Executive and upgrade your conference room or private office.

Look good and be comfortable while doing it in our G6 task chair, which provides elegance and functionality at any budget.