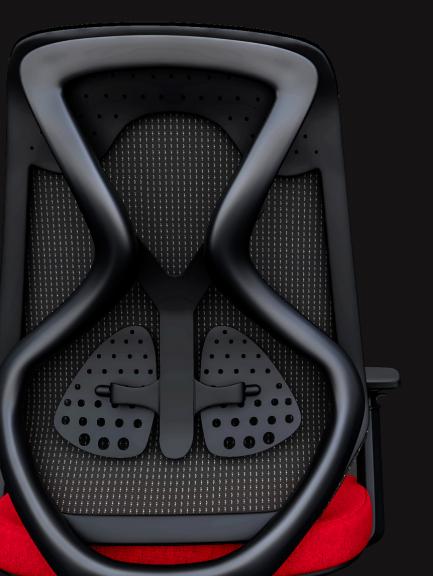

Welcome to the Wyatt family. We are excited to share this adventure with you.

Effortless support and smart design come together in the weight-responsive Velari chair, adapting to your every move for personalized comfort.