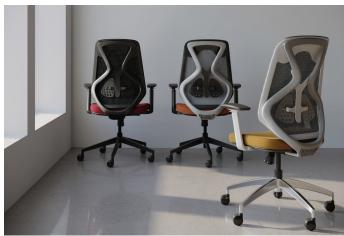

aking great chairs accessible for everyone. Wyatt embodies our spirit—humor, adventure, and passion. When customers choose us, they become part of our family, and we go the extra mile for them—because that's what family does.

Welcome to the Wyatt family. We are excited to share this adventure with you.













Effortless support and smart design come together in the weight-responsive Velari chair, adapting to your every move for personalized comfort.







### F | NESTING











#### FREERIDE

task | conference | stool

Our flagship chair, the Freeride is loaded with options and can be configured to shine in any room in your office.









# FREERIDE

task | conference

For a more polished look, try the Freeride Executive and upgrade your conference room or private office.



















Look good and be comfortable while doing it in our G6 task chair, which provides elegance and functionality at any budget.







#### EXTRA

GUEST



The Extra chair is the perfect way to provide additional seating in any private office, conference or training room, and look great doing it.







## LA MIA STACKING

Comfortable, durable, and easy on the eyes, La Mia offers a stackable solution for your break room, cafe, or other pop-up meeting space.









## TETHER



Perch in comfort at various heights with the Tether, a fantastic solution to quick and easy seating in collaboration areas or at sit-to-stand desks.

#### IOU FABRIC



#### LINK FABRIC



# VINYL GREY #4002

BLACK

#4001



#### CIRCUS BOY PLASTIC



22

#### lunar mesh

## BLACK

ONLY APPLICABLE
ON ROS