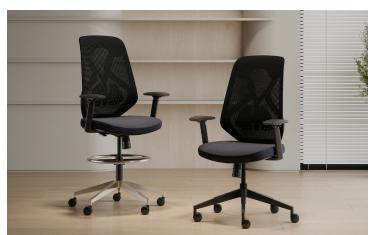

## TETHER

Perch in comfort at various heights with the Tether, a fantastic solution to quick and easy seating in collaboration areas or at sit-to-stand desks.