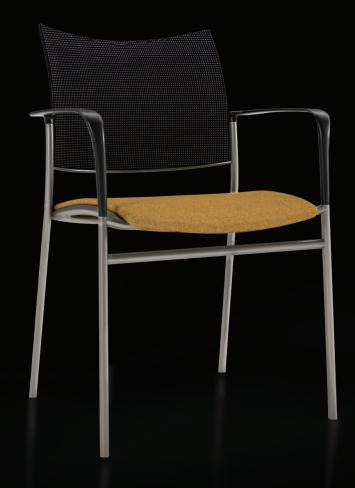

#### EXTRA

GUEST

The Extra chair is the perfect way to provide additional seating in any private office, conference or training room, and look great doing it.