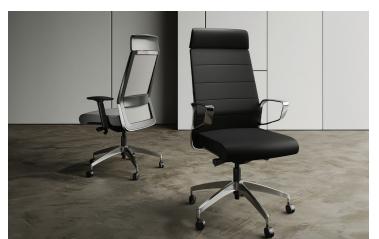

# FREERIDE

task | conference

For a more polished look, try the Freeride Executive and upgrade your conference room or private office.

Look good and be comfortable while doing it in our G6 task chair, which provides elegance and functionality at any budget.