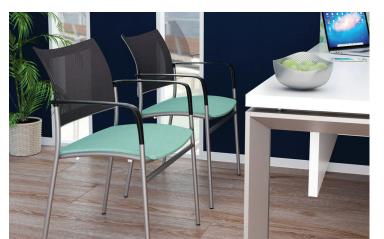

#### EXTRA

GUEST

The Extra chair is the perfect way to provide additional seating in any private office, conference or training room, and look great doing it.