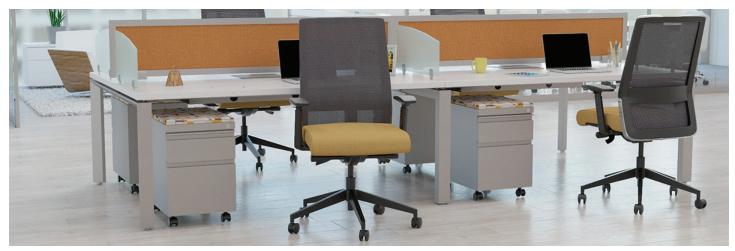

## TETHER

Perch in comfort at various heights with the Tether, a fantastic solution to quick and easy seating in collaboration areas or at sit-to-stand desks.