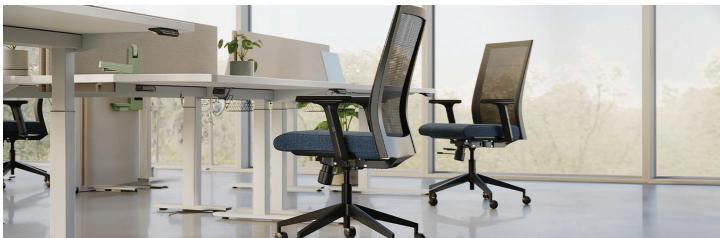

#### FREERIDE

task | conference | stool

Our flagship chair, the Freeride is loaded with options and can be configured to shine in any room in your office.