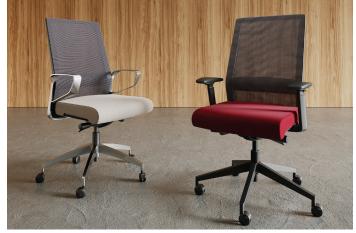

#### FREERIDE

task | conference | stool

Our flagship chair, the Freeride is loaded with options and can be configured to shine in any room in your office.

# FREERIDE

task | conference

For a more polished look, try the Freeride Executive and upgrade your conference room or private office.

Look good and be comfortable while doing it in our G6 task chair, which provides elegance and functionality at any budget.