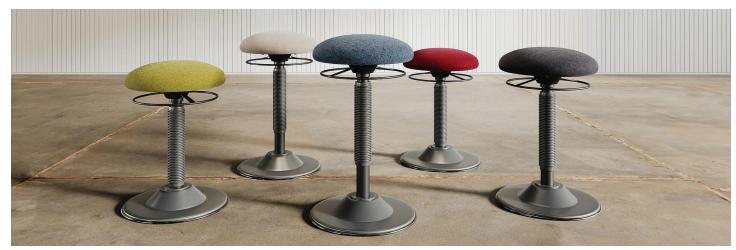

## TETHER

Perch in comfort at various heights with the Tether, a fantastic solution to quick and easy seating in collaboration areas or at sit-to-stand desks.