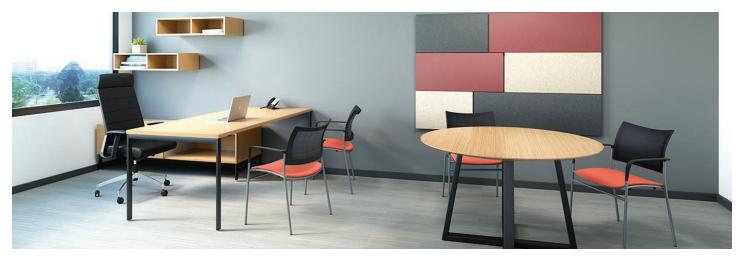

#### FREERIDE

task | conference | stool

Our flagship chair, the Freeride is loaded with options and can be configured to shine in any room in your office.

# FREERIDE

task | conference

For a more polished look, try the Freeride Executive and upgrade your conference room or private office.

Look good and be comfortable while doing it in our G6 task chair, which provides elegance and functionality at any budget.