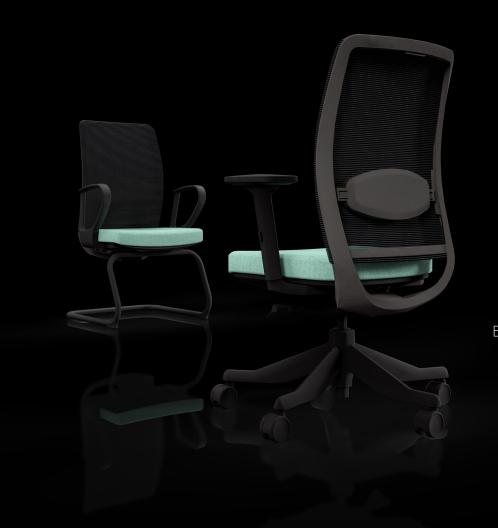

Welcome to the Wyatt family. We are excited to share this adventure with you.

Effortless support and smart design come together in the weight-responsive Velari chair, adapting to your every move for personalized comfort.