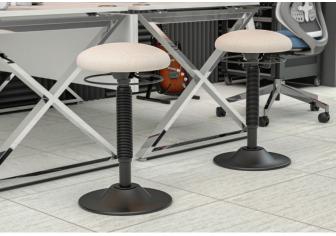

## TETHER

Perch in comfort at various heights with the Tether, a fantastic solution to quick and easy seating in collaboration areas or at sit-to-stand desks.