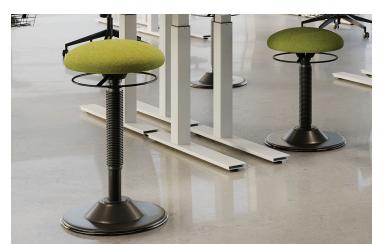

## TETHER

Perch in comfort at various heights with the Tether, a fantastic solution to quick and easy seating in collaboration areas or at sit-to-stand desks.