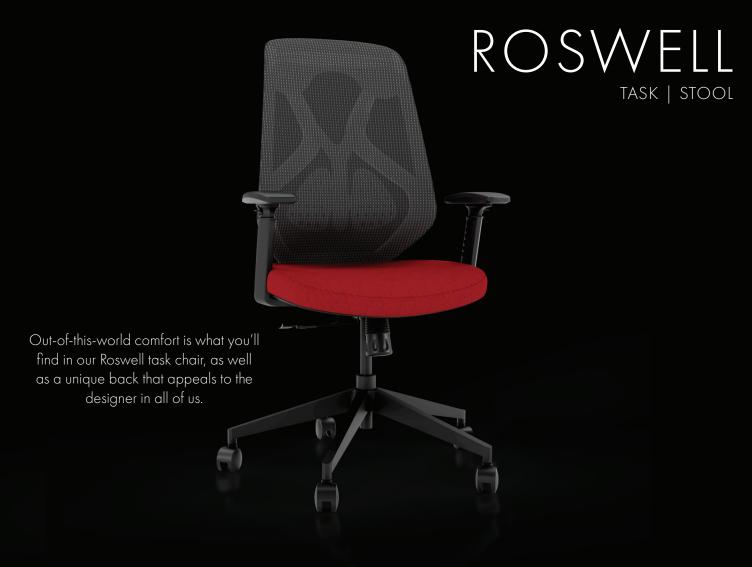

g great chairs accessible for everyone. Wyatt embodies our spirit—humor, adventure, and passion. When customers choose us, they become part of our family, and we go the extra mile for them—because that's what family does.

Welcome to the Wyatt family. We are excited to share this adventure with you.













Effortless support and smart design come together in the weight-responsive Velari chair, adapting to your every move for personalized comfort.







### F | NESTING











#### FREERIDE

task | conference | stool

Our flagship chair, the Freeride is loaded with options and can be configured to shine in any room in your office.









# FREERIDE

task | conference

For a more polished look, try the Freeride Executive and upgrade your conference room or private office.



















Look good and be comfortable while doing it in our G6 task chair, which provides elegance and functionality at any budget.







#### EXTRA

GUEST



The Extra chair is the perfect way to provide additional seating in any private office, conference or training room, and look great doing it.







## LA MIA STACKING

Comfortable, durable, and easy on the eyes, La Mia offers a stackable solution for your break room, cafe, or other pop-up meeting space.









## TETHER



Perch in comfort at various heights with the Tether, a fantastic solution to quick and easy seating in collaboration areas or at sit-to-stand desks.

#### IOU FABRIC



#### LINK FABRIC



# VINYL GREY #4002

BLACK

#4001



#### CIRCUS BOY PLASTIC



22

#### lunar mesh

## BLACK

ONLY APPLICABLE
ON ROSWELL