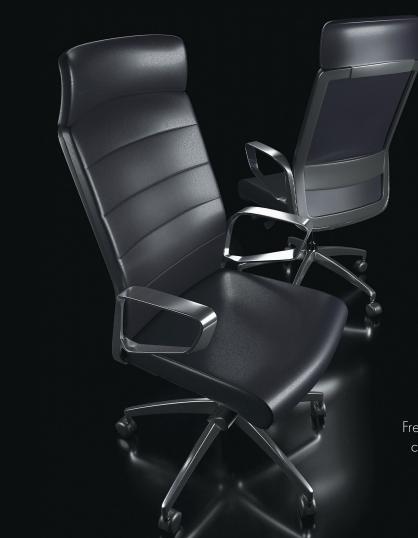

#### FREERIDE

task | conference | stool

Our flagship chair, the Freeride is loaded with options and can be configured to shine in any room in your office.