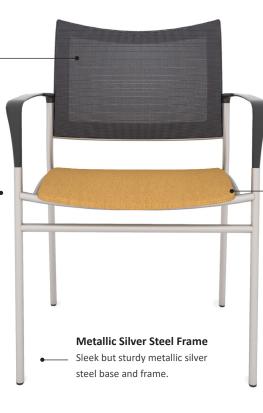

## **Breathable Mesh Back**

Allows heat to dissipate for long periods of comfortable sitting.

## Seat cushion

Comfortable fabric-upholstered seat cushion that can be customized to fit your unique office style.

> \*see fabric card for available colors