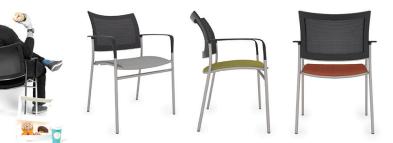

## **Breathable Mesh Back**

Allows heat to dissipate for long periods of comfortable sitting.

## Seat cushion

Comfortable fabric-upholstered seat cushion that can be customized to fit your unique office style.

> \*see fabric card for available colors